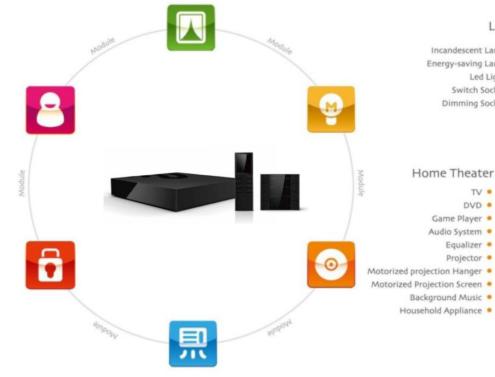

## **DHS Integrated Smart Building Technology**

#### Value-Added Service

- Energy Efficiency Management
- Location Services
- · Child Care
- Information Push
- Distance Education

#### Security

- Camera
- · Video Intercom Doorbell
- Infrared Detectors
- Magnetic
- Emergency Button

#### Air-Conditioner

- Incandescent Lamp . Energy-saving Lamp .
  - Led Light . Switch Socket .

Light

Dimming Socket .

- Split Air Conditioner Central Air Conditioner .
- Heating System .
  - Radiator .
- Fresh Air System . Exhaust Fan .

#### Home Theater

- TV . DVD .
- Game Player .
- Equalizer .
- Projector .
- - Background Music .
  - Household Appliance .

#### Motorized Curtain

- Motorized Curtain .
- Motorized Roller Blinds . Motorized Roller Shutters .
- Audio System Motorized Wood Venetian Blinds
  - Motorized Interior .
  - Aluminium Venetian Blinds Motorized Awning .
    - Motorized Roller Door .
    - Motorized Arm Awning .
  - Motorized Exterior .
  - Aluminium Venetian Blinds
    - Motorized Skylight .
  - Motorized Window Opener .
    - Motorized Cloth Hanger .