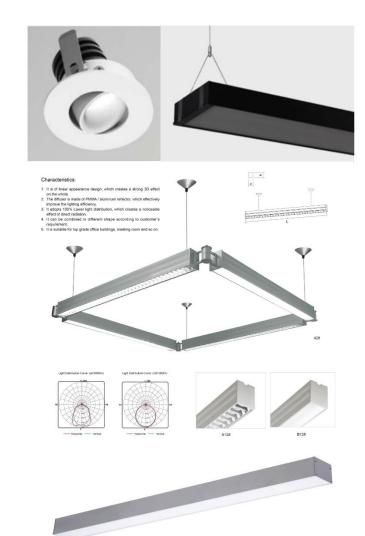

# SOLUTION FOR OFFICE LIGHTING

DHS offers future of smart lighting system to integrate environmental sensor, lighting products with user engagement to build the connected network for lighting control system.

# SOLUTION FOR OFFICE LIGHTING

## **DHS Smart Lighting System**

DHS offers remote controlled lighting system for your home or commercial applications. You can create your scene mode of how the lighting is changing: according to your time schedule or commercial needs. All you need to do is to wait for the time schedule activated or press scene key of "Work Mode" to have varies changing mood of the lights.