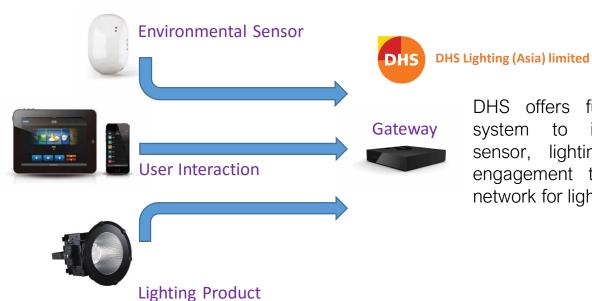

# SOLUTION FOR OFFICE LIGHTING

DHS offers future of smart lighting system to integrate environmental sensor, lighting products with user engagement to build the connected network for lighting control system.