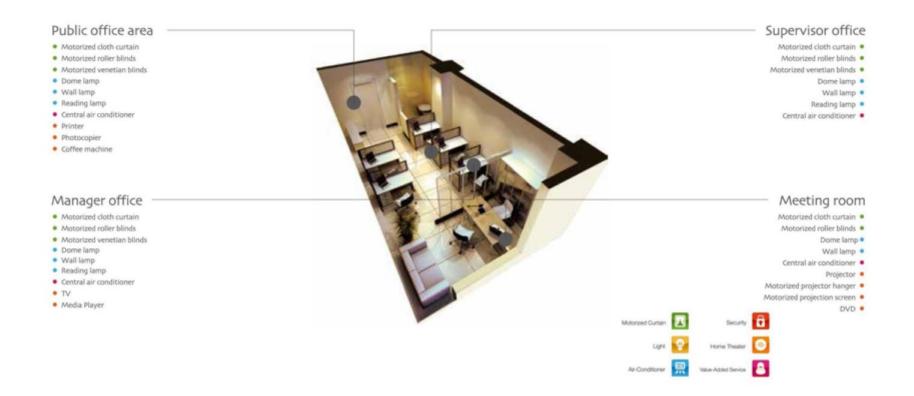

## **DHS Solution for Office**

# SOLUTION FOR OFFICE LIGHTING

DHS offers future of smart lighting system to integrate environmental sensor, lighting products with user engagement to build the connected network for lighting control system.

# SOLUTION FOR OFFICE LIGHTING

DHS Lighting (Asia) offers Smart Lighting Design for office. Your office becomes trendy and precise in a business pace with maximising productivity.